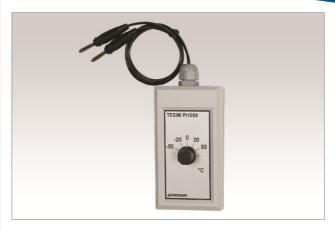

## TEMPERATURE SENSOR SIMULATOR TESIM

TESIM sensor simulators are designed for simulating temperature sensor when testing a control system.

With TESIM you can easily test for correct readings and alarm functions of measuring points on control

## **Technical data**

Ranges Five simulated temperatures: -50, -20, 0, +20 and +50 ℃

Accuracy

TESIM PT 1000 ±0,15 °C (at 0 °C) ±0,25 °C (at 25 °C) TESIM NTC 10 0,9 m, banana jacks Cable

Housing

65 x 145 x 50 mm Dimensions (w x h x d)

Ordering guide:

Model Product number

Description

TESIM PT 1000 1170220 Pt1000 simulator TESIM NTC 10 1170230 NTC 10 simulator

Products fulfil the requirements of directive 2004/108/EU and are in accordance with the standards EN61000-6-6: 3 (Emission) and EN61000-2001-2: 2001 (Immunity).